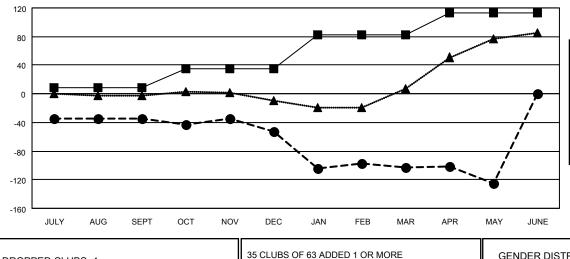

| Members  RESULTS FOR 2014-2015 |    |    |    |     |  |  |
|--------------------------------|----|----|----|-----|--|--|
|                                |    |    |    |     |  |  |
| JULY/AUG/SEPT                  | 8  | 31 | 66 | -35 |  |  |
| OCT/NOV/DEC                    | 27 | 36 | 54 | -18 |  |  |
| JAN/FEB/MAR                    | 48 | 45 | 95 | -50 |  |  |
| APR/MAY/JUNE                   | 30 | 16 | 38 | -22 |  |  |

## GOALS AND ACTUAL NEW CLUBS CUMULATIVE

| -■- CURRENT YEAR GOALS FOR NEW |  |
|--------------------------------|--|
| MEMBERS                        |  |

CURRENT YEAR ACTUAL MEMBERS LAST YEAR ACTUAL MEMBERS

| DROPPED CLUBS: 4 |    |
|------------------|----|
| DROPPED MEMBERS  |    |
| DECEASED         | 13 |
| CLUB CANCELLED   | 24 |

216

253

| 35 CLUBS OF 63 ADDED 1 OR MORE NEW MEMBERS | GENDER DISTR  MALE  FEMALE | 754 (63.36%)<br>436 (36.64%) |
|--------------------------------------------|----------------------------|------------------------------|
|                                            |                            |                              |