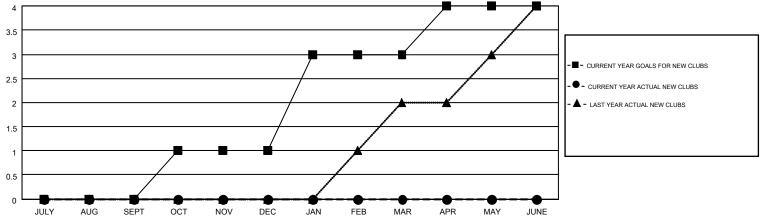

## MONTHLY MEMBERSHIP PROGRESS REPORT

Results as of: 5/31/2015

GMT CA 1

Multiple District 40

**LOCATION: NEW MEXICO** 

KENNETH SCHWOLS

| Clubs  RESULTS FOR 2014-2015 |        |        |        |         |  |  |
|------------------------------|--------|--------|--------|---------|--|--|
|                              |        |        |        |         |  |  |
| JULY/AUG/SEPT<br>OCT/NOV/DEC | 0<br>1 | 0<br>0 | 0<br>2 | 0<br>-2 |  |  |
| JAN/FEB/MAR<br>APR/MAY/JUNE  | 2<br>1 | 0      | 0<br>2 | 0<br>-2 |  |  |

## GOALS AND ACTUAL NEW CLUBS CUMULATIVE

| -■- CURRENT YEAR GOALS FOR NEW |  |
|--------------------------------|--|
| MEMBERS                        |  |

CURRENT YEAR ACTUAL MEMBERS LAST YEAR ACTUAL MEMBERS